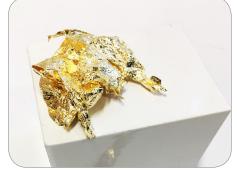

### Step 3:

Gently cover over X-Press It Gold Size with the X-Press It Metal Leaf Flakes.

### Step 4:

Press gently with your finger or a soft rush. Ensure flakes are applied to all areas of the gold size. Gold size remains tacky so you must ensure all areas are covered with metal flakes.