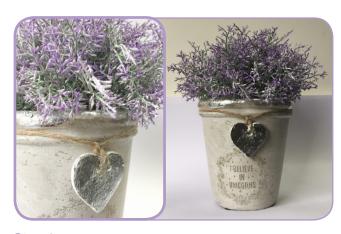

### Step 3:

Press gently with your finger or a soft brush. Ensure flakes are applied to all areas of the gold size. Gold size remains tacky so you must ensure all areas are covered with metal flakes.

To prevent tarnishing apply an all purpose sealer over the metal flakes. Your Metal Leaf Flake Flower Pot project is complete!