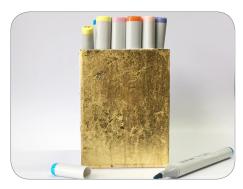

### Metal Leaf Flakes Pen Holder

Release your creativity & make a unique metal leaf masterpiece!

### What You'll Need

- X-Press It Gold Metal Leaf Flakes
- X-Press It Adhesive Sheet
- Paint Brushes
- All Purpose Sealer or Varnish
- Pen Holder (rectangle or square)

Also available in Silver

Step 1: Apply X-Press It Adhesive Sheet to pen holder (ensure surface is clean).

Step 2:
Cut the X-Press It Adhesive Sheet and trim the edges around the surface.

Step 3:
Peel back X-Press It Adhesive Sheet, gently cover sheet with the X-Press It Metal Flakes.

Step 4:

For even coverage press gently with your finger or a soft brush over the X-Press It Metal Flakes. Ensure flakes are applied to all areas of the adhesive sheet.

Step 5

To Prevent tarnishing apply a water based varnish or all purpose sealer over the Metal Flakes.

Step 6:

Your Metal Leaf Flake pen holder project is complete!