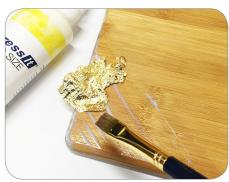

### Step 3:

Gently cover over X-Press It Gold Size with the X-Press It Metal Leaf Flakes.

### Step 4:

Press gently with your finger or a soft rush. Ensure flakes are applied to all areas of the gold size. Gold size remains tacky so you must ensure all areas are covered with metal flakes.