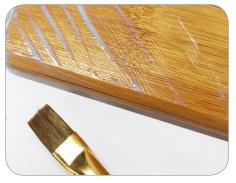

### Step 1:

Ensure surface is clean. Apply X-Press It General Purpose Clear Tape diagonally across one end of the wooden tray.

### Step 2:

Paint the corner area on the wooden tray with X-Press It Gold Size being careful not to go over the tape. Allow 5-10 minutes to cure.