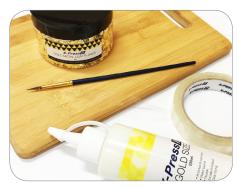

### What You'll Need

- X-Press It Gold Metal Leaf Flakes
- X-Press It Gold Size
- X-Press It General Purpose Clear Tape
- Paint Brushes
- Decorative Board

### Step 1:

Ensure surface is clean. Apply X-Press It General Purpose Clear Tape diagonally across one end of the wooden tray.

### Step 2:

Paint the corner area on the wooden tray with X-Press It Gold Size being careful not to go over the tape. Allow 5-10 minutes to cure.