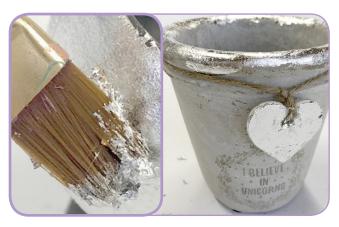

### Step 1:

Ensure surface is clean. Paint the area on the flower pot & heart accessory with X-Press It Gold Size. Allow 5-10 minutes to cure.

Step 2:

Gently cover over X-Press It Gold Size with the X-Press It Metal Leaf Flakes.

### Step 3:

Press gently with your finger or a soft brush. Ensure flakes are applied to all areas of the gold size. Gold size remains tacky so you must ensure all areas are covered with metal flakes.

To prevent tarnishing apply an all purpose sealer over the metal flakes. Your Metal Leaf Flake Flower Pot project is complete!