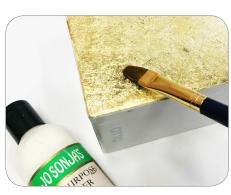

### Step 5

To prevent tarnishing apply an all purpose sealer. Your project is complete and ready for display!