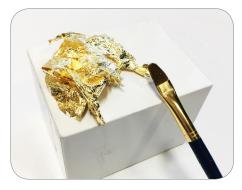

### Step 4:

Press gently with your finger or a soft rush. Ensure flakes are applied to all areas of the gold size. Gold size remains tacky so you must ensure all areas are covered with metal flakes.