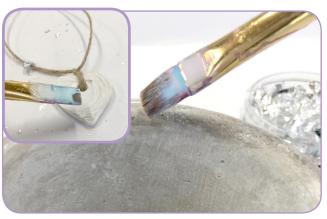

### Step 1:

Ensure surface is clean. Apply X-Press It General Purpose Clear Tape diagonally across one end of the wooden tray.

### Step 2:

Paint the corner area on the wooden tray with X-Press It Gold Size being careful not to go over the tape. Allow 5-10 minutes to cure.

### Step 3:

Gently cover over X-Press It Gold Size with the X-Press It Metal Leaf Flakes.