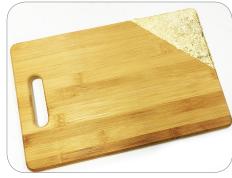

### Step 5

To prevent tarnishing apply an all purpose sealer. Your project is complete and ready for display!