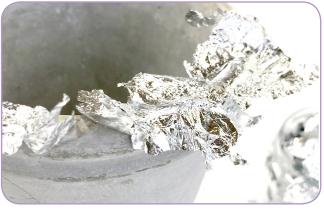

### Step 3:

Gently cover over X-Press It Gold Size with the X-Press It Metal Leaf Flakes.

### Step 4:

Press gently with your finger or a soft rush. Ensure flakes are applied to all areas of the gold size. Gold size remains tacky so you must ensure all areas are covered with metal flakes.