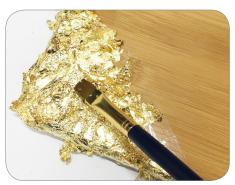

### Step 4:

Press gently with your finger or a soft rush. Ensure flakes are applied to all areas of the gold size. Gold size remains tacky so you must ensure all areas are covered with metal flakes.