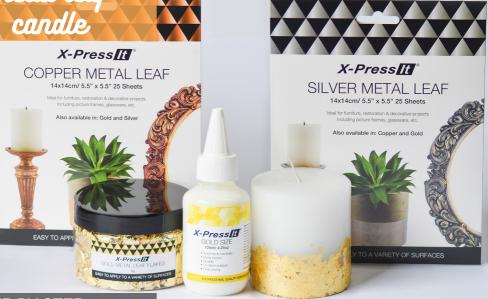

## **PROJECT SHEET**

## STEP BY STEP

## WHAT YOU'LL NEED

- X-Press It Gold Size
- X-Press It Metal Leaf
- Candle
- **Paint Brushes**

## **INSTRUCTIONS**

Step 1: Using a clean paint brush, apply a thin layer of X-Press It Gold Size on the areas you want to cover with the Metal Leaf. Allow the Gold Size to dry for 15 minutes or until it becomes tacky.

Step 3: Once fully covered with Metal Leaf, use a clean, soft brush to dust off the excess leaf very delicately.

Step 2: Delicately place X-Press It Metal Leaf Flakes onto the area where you have applied the Gold Size. (You can use tweezers or your fingers to do this).

Step 4: Fill in any gaps you may have missed using the first three steps. Your project is completed and ready!